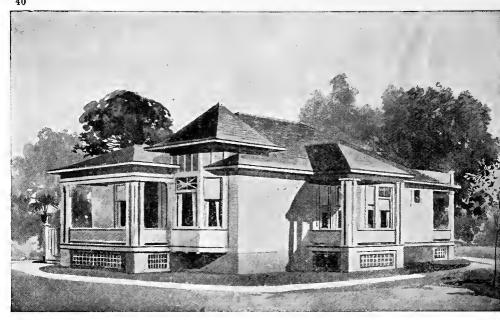

Second Floor Plan

Design No. 2032

First Floor Plan

Second Floor Plan

Size: Width, 22 feet 6 inches; length, 36 feet, exclusive of porches

Blue prints consist of hasement plan; roof plan; first and second floor plans; front, rear, two side elevations; wall sections and all necessary interior details. Specifications consist of about twenty pages of typewritten matter.

Full and complete working plans and specifications of this house will be furnished for \$5.00. Cost of this house is from about \$1,800.00 to about \$1,800.00, according to the locality in which it is built.